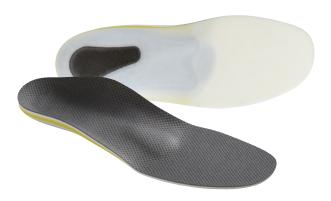

### **NOVAPED S90 CALCANEUS SNEAKER**

Description

loose cover

- Supporting insoles produced using the film technique
- Glass-fibre-reinforced plastic core
- Lowering of the plantar tendon structure
- Heel padding made of PU cushioning elements (p<sup>2</sup> resorb/PX absorb)
- Anatomical rubber padding
- Long-soled Multiform padding in a multi-zone technique, 3 mm
- OnDry cover, dark grey, embossed
- Can be thermally moulded

Especially thin

in the forefoot area

Cover padding in Multiform multi-zone technique, 3 mm