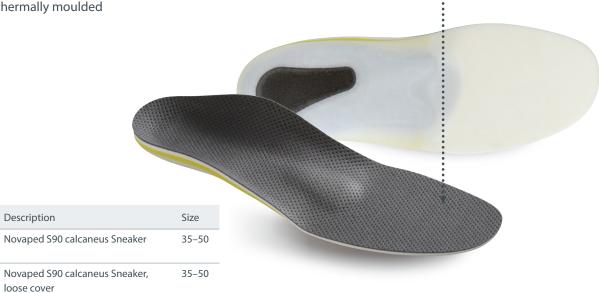

### **NOVAPED S90 CALCANEUS SNEAKER**

| Art. no.  | Description                                   | Size  |
|-----------|-----------------------------------------------|-------|
| 989820000 | Novaped S90 calcaneus Sneaker                 | 35–50 |
| 989820174 | Novaped S90 calcaneus Sneaker,<br>loose cover | 35–50 |

Can be thermally moulded

Art. no.

989818000

989818174

Art. no.

989820000

989820174

### **NOVAPED S90 CALCANEUS SNEAKER**

Description

loose cover

- Supporting insoles produced using the film technique
- Glass-fibre-reinforced plastic core
- Lowering of the plantar tendon structure
- Heel padding made of PU cushioning elements (p<sup>2</sup> resorb/PX absorb)
- Anatomical rubber padding
- Long-soled Multiform padding in a multi-zone technique, 3 mm
- OnDry cover, dark grey, embossed
- Can be thermally moulded

Especially thin

in the forefoot area

Cover padding in Multiform multi-zone technique, 3 mm