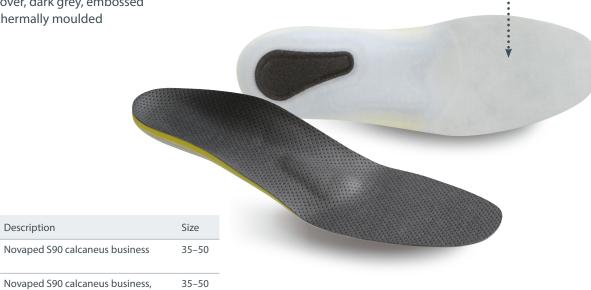

## **NOVAPED S90 CALCANEUS BUSINESS**

| Art. no.  | Description                                    | Size  |
|-----------|------------------------------------------------|-------|
| 989818000 | Novaped S90 calcaneus business                 | 35–50 |
| 989818174 | Novaped S90 calcaneus business,<br>loose cover | 35–50 |

### **NOVAPED S90 CALCANEUS BUSINESS**

- Glass-fibre-reinforced plastic core
- Lowering of the plantar tendon structure
- Heel padding made of PU cushioning elements (p² resorb/PX absorb)
- Anatomical rubber padding
- OnDry cover, dark grey, embossed

Can be thermally moulded

Art. no.

989818000

989818174

Art. no.

989820000

989820174