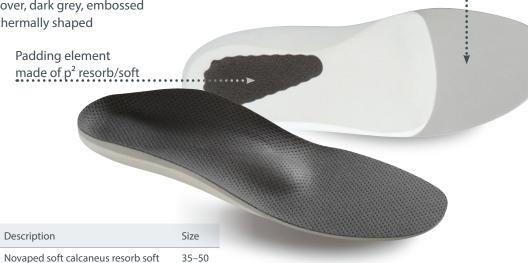

## NOVAPED SOFT CALCANEUS RESORB SOFT

| Art. no.  | Description                        | Size  |
|-----------|------------------------------------|-------|
| 979828000 | Novaped soft calcaneus resorb soft | 35–50 |

### **NOVAPED SOFT CALCANEUS RESORB SOFT**

 Bedding orthopaedic foot supports produced using soft cushioning technique (p² resorb)

- Base in Multiforte multi-zone technique (Multiforte/p² resorb)
- Especially soft heel impact zone
- Reinforcing intermediate layer made of THK (windowed)
- Shaped soft pad

Long-soled Multiform padding in a multi-zone technique, 4 mm

OnDry cover, dark grey, embossed

Cover padding in Multiform

multi-zone technique, 4 mm

Cover padding in Multiform

multi-zone technique, 4 mm