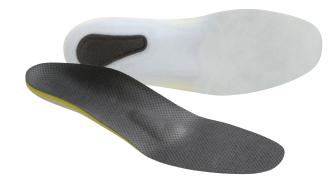

### **NOVAPED S90 CALCANEUS BUSINESS**

- Glass-fibre-reinforced plastic core
- Lowering of the plantar tendon structure
- Heel padding made of PU cushioning elements (p² resorb/PX absorb)
- Anatomical rubber padding
- OnDry cover, dark grey, embossed

Can be thermally moulded

Art. no.

989818000

989818174

Art. no.

989820000

989820174