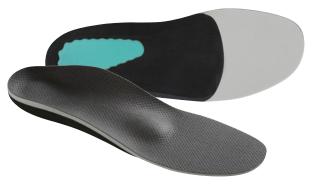

#### **NOVAPED CALCANEUS**

The **NovaPED calcaneus** series has been specially designed for use in case of overload symptoms or pain in the area of the calcaneus/plantar tendon attachment.

The **NovaPED S90 calcaneus** orthopaedic foot supports are preformed from a thermoplastic material and, in addition to an anatomically adapted recess in the middle of the heel, also have a lowering of the plantar tendon structure.

The use of glass-fibre-reinforced components increases the stability in the longitudinal arch, while PU padding materials in the heel have a shock-absorbing and pressure-relieving effect. Another special feature is the multi-zone technology in the cover combination. The cushioning top layer with soft-bedding heel inlay supports and relieves the foot structure in a targeted way.