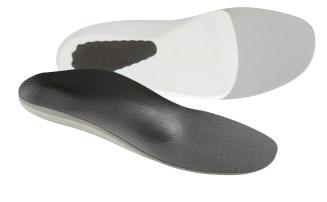

### **NOVAPED SOFT CALCANEUS RESORB SOFT**

 Bedding orthopaedic foot supports produced using soft cushioning technique (p² resorb)

- Base in Multiforte multi-zone technique (Multiforte/p² resorb)
- Especially soft heel impact zone
- Reinforcing intermediate layer made of THK (windowed)
- Shaped soft pad

Long-soled Multiform padding in a multi-zone technique, 4 mm

OnDry cover, dark grey, embossed

Cover padding in Multiform

multi-zone technique, 4 mm

Cover padding in Multiform

multi-zone technique, 4 mm