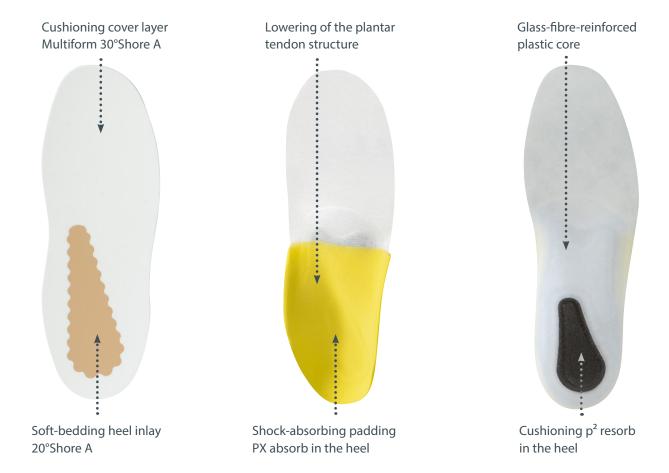

#### **NOVAPED CALCANEUS**

The **NovaPED calcaneus** series has been specially designed for use in case of overload symptoms or pain in the area of the calcaneus/plantar tendon attachment.

The **NovaPED S90 calcaneus** orthopaedic foot supports are preformed from a thermoplastic material and, in addition to an anatomically adapted recess in the middle of the heel, also have a lowering of the plantar tendon structure.

The use of glass-fibre-reinforced components increases the stability in the longitudinal arch, while PU padding materials in the heel have a shock-absorbing and pressure-relieving effect. Another special feature is the multi-zone technology in the cover combination. The cushioning top layer with soft-bedding heel inlay supports and relieves the foot structure in a targeted way.

### **NOVAPED S90 CALCANEUS BUSINESS**

- Glass-fibre-reinforced plastic core
- Lowering of the plantar tendon structure
- Heel padding made of PU cushioning elements (p² resorb/PX absorb)
- Anatomical rubber padding
- OnDry cover, dark grey, embossed