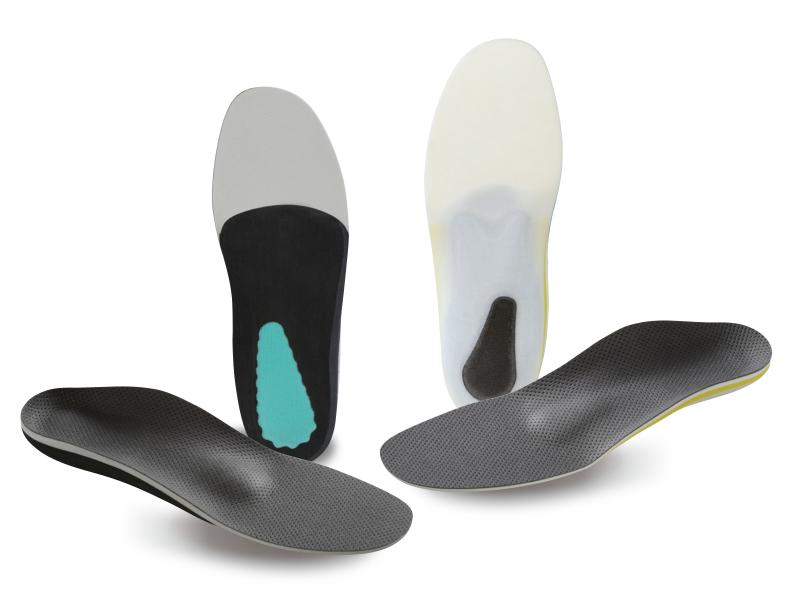

### **NOVAPED SOFT CALCANEUS RESORB SOFT**

 Bedding orthopaedic foot supports produced using soft cushioning technique (p² resorb)

- Base in Multiforte multi-zone technique (Multiforte/p² resorb)
- Especially soft heel impact zone
- Reinforcing intermediate layer made of THK (windowed)
- Shaped soft pad

#### **NOVAPED SOFT CALCANEUS ABSORB MEDIUM**

- Bedding orthopaedic foot supports produced using soft cushioning technique (p<sup>2</sup> absorb)
- Base in Multiforte multi-zone technique (Multiforte/p² absorb)
- Energy-absorbing heel padding
- Reinforcing intermediate layer made of THK (windowed)
- Shaped soft pad