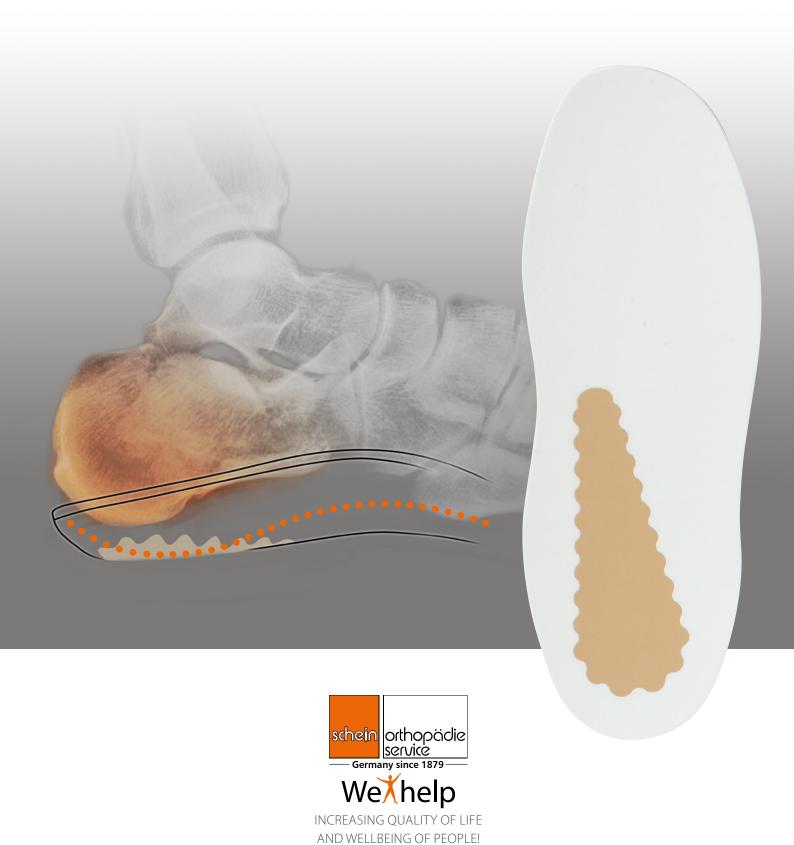

#### **NOVAPED CALCANEUS**

The **NovaPED calcaneus** series has been specially designed for use in case of overload symptoms or pain in the area of the calcaneus/plantar tendon attachment.

The **NovaPED S90 calcaneus** orthopaedic foot supports are preformed from a thermoplastic material and, in addition to an anatomically adapted recess in the middle of the heel, also have a lowering of the plantar tendon structure.

The use of glass-fibre-reinforced components increases the stability in the longitudinal arch, while PU padding materials in the heel have a shock-absorbing and pressure-relieving effect. Another special feature is the multi-zone technology in the cover combination. The cushioning top layer with soft-bedding heel inlay supports and relieves the foot structure in a targeted way.