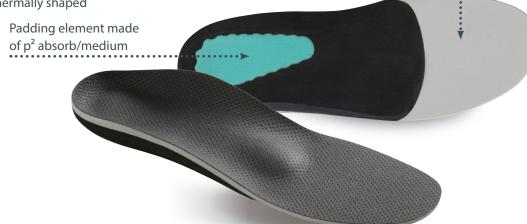

#### **NOVAPED SOFT CALCANEUS ABSORB MEDIUM**

- Bedding orthopaedic foot supports produced using soft cushioning technique (p<sup>2</sup> absorb)
- Base in Multiforte multi-zone technique (Multiforte/p² absorb)
- Energy-absorbing heel padding
- Reinforcing intermediate layer made of THK (windowed)
- Shaped soft pad

Art. no.

979828000

- Long-soled Multiform padding in a multi-zone technique, 4 mm
- OnDry cover, dark grey, embossed
- Can be thermally shaped

Description Art. no. Size 979825000 Novaped soft calcaneus absorb 35-50 medium